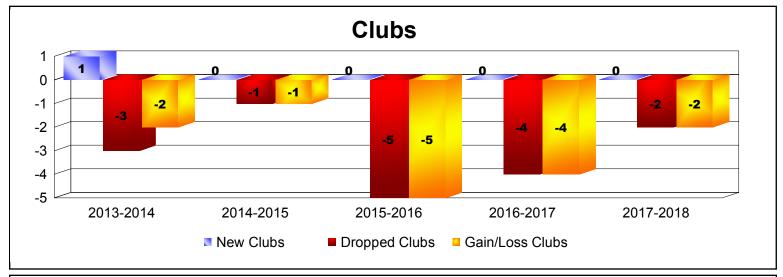

| Year      | New<br>Clubs | Dropped<br>Clubs | Gain/<br>Loss<br>Clubs | New<br>Members | Charter<br>Members | Reinstate<br>Members | Transfer<br>Members | Total<br>Member<br>Added | Total<br>Members<br>Dropped | Gain/<br>Loss<br>Members |
|-----------|--------------|------------------|------------------------|----------------|--------------------|----------------------|---------------------|--------------------------|-----------------------------|--------------------------|
| 2013-2014 | 1            | -3               | -2                     | 149            | 43                 | 10                   | 20                  | 222                      | -243                        | -21                      |
| 2014-2015 | 0            | -1               | -1                     | 103            | 0                  | 8                    | 20                  | 131                      | -253                        | -122                     |
| 2015-2016 | 0            | -5               | -5                     | 157            | 7                  | 5                    | 29                  | 198                      | -247                        | -49                      |
| 2016-2017 | 0            | -4               | -4                     | 139            | 1                  | 4                    | 17                  | 161                      | -332                        | -171                     |
| 2017-2018 | 0            | -2               | -2                     | 130            | 6                  | 7                    | 31                  | 174                      | -211                        | -37                      |
| Average   | 0            | -3               | -3                     | 136            | 11                 | 7                    | 23                  | 177                      | -257                        | -80                      |