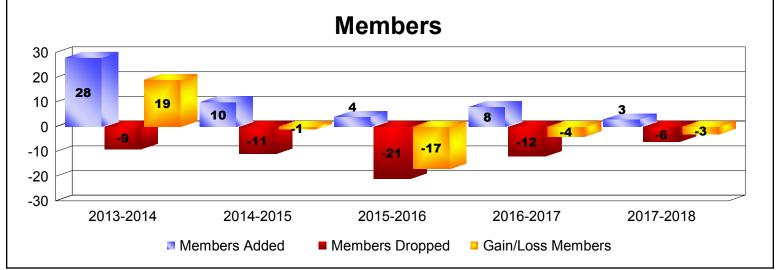

MBR0065 Page 2 of 5 8/27/2018 9:24:23AM

| Year      | New<br>Clubs | Dropped<br>Clubs | Gain/<br>Loss<br>Clubs | New<br>Members | Charter<br>Members | Reinstate<br>Members | Transfer<br>Members | Total<br>Member<br>Added | Total<br>Members<br>Dropped | Gain/<br>Loss<br>Members |
|-----------|--------------|------------------|------------------------|----------------|--------------------|----------------------|---------------------|--------------------------|-----------------------------|--------------------------|
| 2013-2014 | 1            | 0                | 1                      | 6              | 22                 | 0                    | 0                   | 28                       | -9                          | 19                       |
| 2014-2015 | 0            | 0                | 0                      | 6              | 4                  | 0                    | 0                   | 10                       | -11                         | -1                       |
| 2015-2016 | 0            | 0                | 0                      | 4              | 0                  | 0                    | 0                   | 4                        | -21                         | -17                      |
| 2016-2017 | 0            | -1               | -1                     | 8              | 0                  | 0                    | 0                   | 8                        | -12                         | -4                       |
| 2017-2018 | 0            | 0                | 0                      | 3              | 0                  | 0                    | 0                   | 3                        | -6                          | -3                       |
| Average   | 0            | 0                | 0                      | 5              | 5                  | 0                    | 0                   | 11                       | -12                         | -1                       |