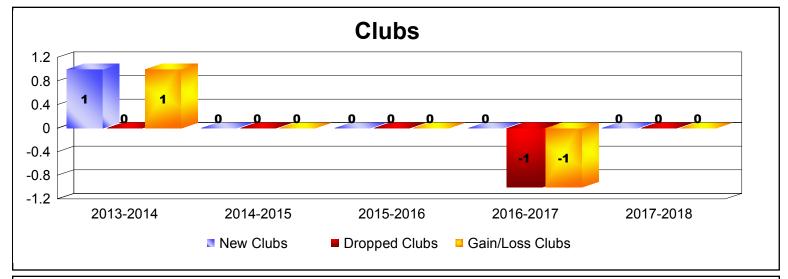

MBR0065 Page 2 of 5 8/27/2018 9:24:23AM

| Year      | New<br>Clubs | Dropped<br>Clubs | Gain/<br>Loss<br>Clubs | New<br>Members | Charter<br>Members | Reinstate<br>Members | Transfer<br>Members | Total<br>Member<br>Added | Total<br>Members<br>Dropped | Gain/<br>Loss<br>Members |
|-----------|--------------|------------------|------------------------|----------------|--------------------|----------------------|---------------------|--------------------------|-----------------------------|--------------------------|
| 2013-2014 | 1            | 0                | 1                      | 6              | 22                 | 0                    | 0                   | 28                       | -9                          | 19                       |
| 2014-2015 | 0            | 0                | 0                      | 6              | 4                  | 0                    | 0                   | 10                       | -11                         | -1                       |
| 2015-2016 | 0            | 0                | 0                      | 4              | 0                  | 0                    | 0                   | 4                        | -21                         | -17                      |
| 2016-2017 | 0            | -1               | -1                     | 8              | 0                  | 0                    | 0                   | 8                        | -12                         | -4                       |
| 2017-2018 | 0            | 0                | 0                      | 3              | 0                  | 0                    | 0                   | 3                        | -6                          | -3                       |
| Average   | 0            | 0                | 0                      | 5              | 5                  | 0                    | 0                   | 11                       | -12                         | -1                       |