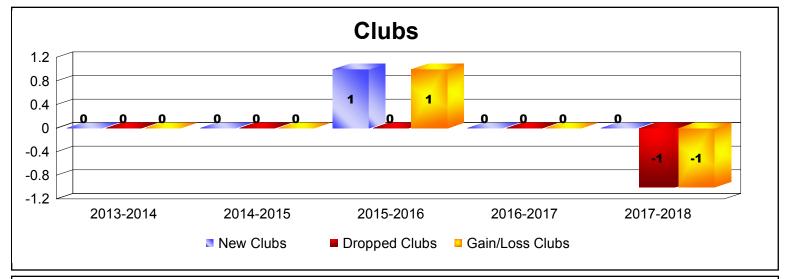

| Year      | New<br>Clubs | Dropped<br>Clubs | Gain/<br>Loss<br>Clubs | New<br>Members | Charter<br>Members | Reinstate<br>Members | Transfer<br>Members | Total<br>Member<br>Added | Total<br>Members<br>Dropped | Gain/<br>Loss<br>Members |
|-----------|--------------|------------------|------------------------|----------------|--------------------|----------------------|---------------------|--------------------------|-----------------------------|--------------------------|
| 2013-2014 | 0            | 0                | 0                      | 1              | 0                  | 1                    | 0                   | 2                        | -9                          | -7                       |
| 2014-2015 | 0            | 0                | 0                      | 4              | 0                  | 1                    | 0                   | 5                        | -5                          | 0                        |
| 2015-2016 | 1            | 0                | 1                      | 8              | 21                 | 0                    | 0                   | 29                       | -1                          | 28                       |
| 2016-2017 | 0            | 0                | 0                      | 13             | 0                  | 0                    | 0                   | 13                       | -5                          | 8                        |
| 2017-2018 | 0            | -1               | -1                     | 10             | 0                  | 12                   | 0                   | 22                       | -52                         | -30                      |
| Average   | 0            | 0                | 0                      | 7              | 4                  | 3                    | 0                   | 14                       | -14                         | 0                        |