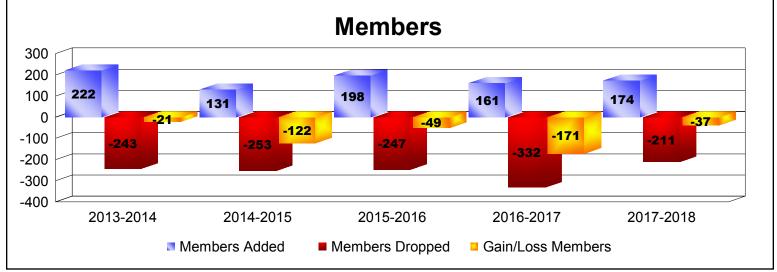

| Year      | New<br>Clubs | Dropped<br>Clubs | Gain/<br>Loss<br>Clubs | New<br>Members | Charter<br>Members | Reinstate<br>Members | Transfer<br>Members | Total<br>Member<br>Added | Total<br>Members<br>Dropped | Gain/<br>Loss<br>Members |
|-----------|--------------|------------------|------------------------|----------------|--------------------|----------------------|---------------------|--------------------------|-----------------------------|--------------------------|
| 2013-2014 | 1            | -3               | -2                     | 149            | 43                 | 10                   | 20                  | 222                      | -243                        | -21                      |
| 2014-2015 | 0            | -1               | -1                     | 103            | 0                  | 8                    | 20                  | 131                      | -253                        | -122                     |
| 2015-2016 | 0            | -5               | -5                     | 157            | 7                  | 5                    | 29                  | 198                      | -247                        | -49                      |
| 2016-2017 | 0            | -4               | -4                     | 139            | 1                  | 4                    | 17                  | 161                      | -332                        | -171                     |
| 2017-2018 | 0            | -2               | -2                     | 130            | 6                  | 7                    | 31                  | 174                      | -211                        | -37                      |
| Average   | 0            | -3               | -3                     | 136            | 11                 | 7                    | 23                  | 177                      | -257                        | -80                      |