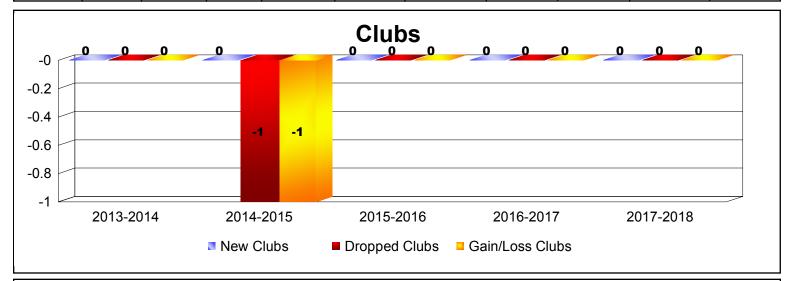

MBR0065 Page 1 of 5 8/27/2018 9:24:23AM

| Year      | New<br>Clubs | Dropped<br>Clubs | Gain/<br>Loss<br>Clubs | New<br>Members | Charter<br>Members | Reinstate<br>Members | Transfer<br>Members | Total<br>Member<br>Added | Total<br>Members<br>Dropped | Gain/<br>Loss<br>Members |
|-----------|--------------|------------------|------------------------|----------------|--------------------|----------------------|---------------------|--------------------------|-----------------------------|--------------------------|
| 2013-2014 | 0            | 0                | 0                      | 3              | 21                 | 0                    | 0                   | 24                       | -10                         | 14                       |
| 2014-2015 | 0            | -1               | -1                     | 1              | 1                  | 0                    | 0                   | 2                        | -54                         | -52                      |
| 2015-2016 | 0            | 0                | 0                      | 0              | 1                  | 0                    | 0                   | 1                        | -1                          | 0                        |
| 2016-2017 | 0            | 0                | 0                      | 2              | 0                  | 0                    | 0                   | 2                        | 0                           | 2                        |
| 2017-2018 | 0            | 0                | 0                      | 0              | 0                  | 0                    | 0                   | 0                        | 0                           | 0                        |
| Average   | 0            | 0                | 0                      | 1              | 5                  | 0                    | 0                   | 6                        | -13                         | -7                       |