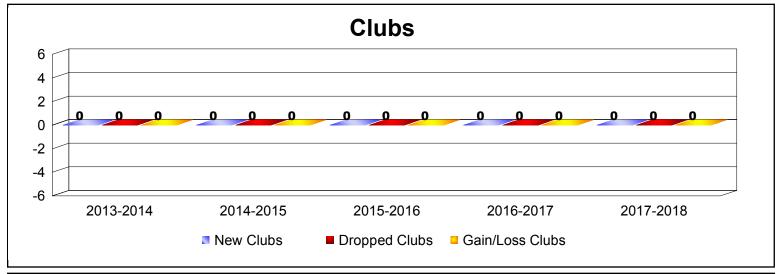

MBR0065 Page 3 of 5 8/27/2018 9:24:23AM

| Year      | New<br>Clubs | Dropped<br>Clubs | Gain/<br>Loss<br>Clubs | New<br>Members | Charter<br>Members | Reinstate<br>Members | Transfer<br>Members | Total<br>Member<br>Added | Total<br>Members<br>Dropped | Gain/<br>Loss<br>Members |
|-----------|--------------|------------------|------------------------|----------------|--------------------|----------------------|---------------------|--------------------------|-----------------------------|--------------------------|
| 2013-2014 | 0            | 0                | 0                      | 4              | 0                  | 0                    | 0                   | 4                        | -4                          | 0                        |
| 2014-2015 | 0            | 0                | 0                      | 0              | 0                  | 0                    | 0                   | 0                        | -4                          | -4                       |
| 2015-2016 | 0            | 0                | 0                      | 5              | 0                  | 0                    | 0                   | 5                        | 0                           | 5                        |
| 2016-2017 | 0            | 0                | 0                      | 6              | 0                  | 0                    | 0                   | 6                        | -2                          | 4                        |
| 2017-2018 | 0            | 0                | 0                      | 3              | 0                  | 0                    | 0                   | 3                        | -9                          | -6                       |
| Average   | 0            | 0                | 0                      | 4              | 0                  | 0                    | 0                   | 4                        | -4                          | 0                        |