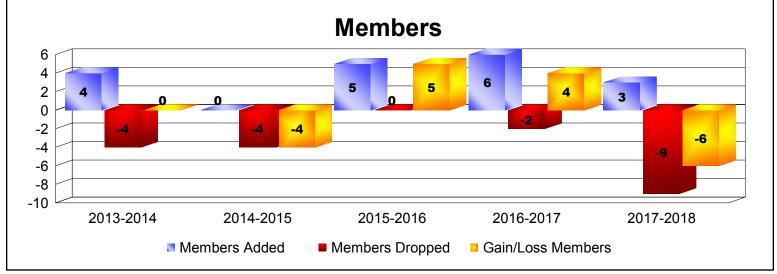

MBR0065 Page 3 of 5 8/27/2018 9:24:23AM

| Year      | New<br>Clubs | Dropped<br>Clubs | Gain/<br>Loss<br>Clubs | New<br>Members | Charter<br>Members | Reinstate<br>Members | Transfer<br>Members | Total<br>Member<br>Added | Total<br>Members<br>Dropped | Gain/<br>Loss<br>Members |
|-----------|--------------|------------------|------------------------|----------------|--------------------|----------------------|---------------------|--------------------------|-----------------------------|--------------------------|
| 2013-2014 | 0            | 0                | 0                      | 4              | 0                  | 0                    | 0                   | 4                        | -4                          | 0                        |
| 2014-2015 | 0            | 0                | 0                      | 0              | 0                  | 0                    | 0                   | 0                        | -4                          | -4                       |
| 2015-2016 | 0            | 0                | 0                      | 5              | 0                  | 0                    | 0                   | 5                        | 0                           | 5                        |
| 2016-2017 | 0            | 0                | 0                      | 6              | 0                  | 0                    | 0                   | 6                        | -2                          | 4                        |
| 2017-2018 | 0            | 0                | 0                      | 3              | 0                  | 0                    | 0                   | 3                        | -9                          | -6                       |
| Average   | 0            | 0                | 0                      | 4              | 0                  | 0                    | 0                   | 4                        | -4                          | 0                        |