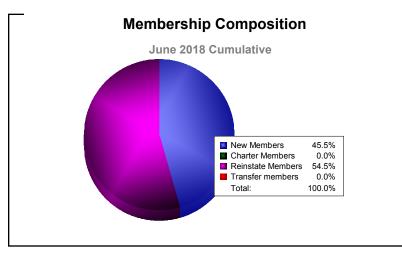

| -1                          | 28                       |
| 2016-2017 | 0            | 0                | 0                      | 13             | 0                  | 0                    | 0                   | 13                       | -5                          | 8                        |
| 2017-2018 | 0            | -1               | -1                     | 10             | 0                  | 12                   | 0                   | 22                       | -52                         | -30                      |
| Average   | 0            | 0                | 0                      | 7              | 4                  | 3                    | 0                   | 14                       | -14                         | 0                        |









MBR0065 Page 1 of 5 8/27/2018 9:24:23AM

| Year      | New<br>Clubs | Dropped<br>Clubs | Gain/<br>Loss<br>Clubs | New<br>Members | Charter<br>Members | Reinstate<br>Members | Transfer<br>Members | Total<br>Member<br>Added | Total<br>Members<br>Dropped | Gain/<br>Loss<br>Members |
|-----------|--------------|------------------|------------------------|----------------|--------------------|----------------------|---------------------|--------------------------|-----------------------------|--------------------------|
| 2013-2014 | 0            | 0                | 0                      | 3              | 21                 | 0                    | 0                   | 24                       | -10                         | 14                       |
| 2014-2015 | 0            | -1