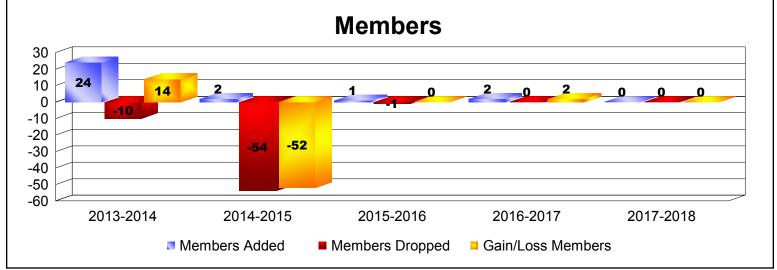

MBR0065 Page 1 of 5 8/27/2018 9:24:23AM

| Year      | New<br>Clubs | Dropped<br>Clubs | Gain/<br>Loss<br>Clubs | New<br>Members | Charter<br>Members | Reinstate<br>Members | Transfer<br>Members | Total<br>Member<br>Added | Total<br>Members<br>Dropped | Gain/<br>Loss<br>Members |
|-----------|--------------|------------------|------------------------|----------------|--------------------|----------------------|---------------------|--------------------------|-----------------------------|--------------------------|
| 2013-2014 | 0            | 0                | 0                      | 3              | 21                 | 0                    | 0                   | 24                       | -10                         | 14                       |
| 2014-2015 | 0            | -1               | -1                     | 1              | 1                  | 0                    | 0                   | 2                        | -54                         | -52                      |
| 2015-2016 | 0            | 0                | 0                      | 0              | 1                  | 0                    | 0                   | 1                        | -1                          | 0                        |
| 2016-2017 | 0            | 0                | 0                      | 2              | 0                  | 0                    | 0                   | 2                        | 0                           | 2                        |
| 2017-2018 | 0            | 0                | 0                      | 0              | 0                  | 0                    | 0                   | 0                        | 0                           | 0                        |
| Average   | 0            | 0                | 0                      | 1              | 5                  | 0                    | 0                   | 6                        | -13                         | -7                       |