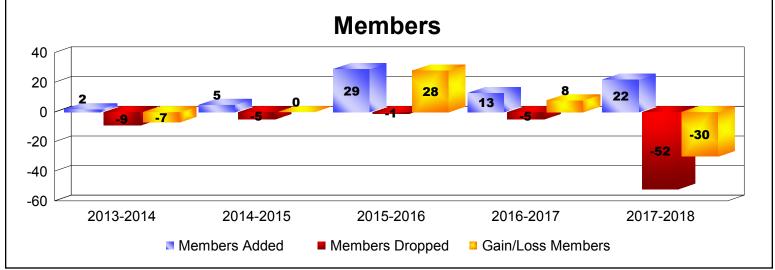

| Year      | New<br>Clubs | Dropped<br>Clubs | Gain/<br>Loss<br>Clubs | New<br>Members | Charter<br>Members | Reinstate<br>Members | Transfer<br>Members | Total<br>Member<br>Added | Total<br>Members<br>Dropped | Gain/<br>Loss<br>Members |
|-----------|--------------|------------------|------------------------|----------------|--------------------|----------------------|---------------------|--------------------------|-----------------------------|--------------------------|
| 2013-2014 | 0            | 0                | 0                      | 1              | 0                  | 1                    | 0                   | 2                        | -9                          | -7                       |
| 2014-2015 | 0            | 0                | 0                      | 4              | 0                  | 1                    | 0                   | 5                        | -5                          | 0                        |
| 2015-2016 | 1            | 0                | 1                      | 8              | 21                 | 0                    | 0                   | 29                       | -1                          | 28                       |
| 2016-2017 | 0            | 0                | 0                      | 13             | 0                  | 0                    | 0                   | 13                       | -5                          | 8                        |
| 2017-2018 | 0            | -1               | -1                     | 10             | 0                  | 12                   | 0                   | 22                       | -52                         | -30                      |
| Average   | 0            | 0                | 0                      | 7              | 4                  | 3                    | 0                   | 14                       | -14                         | 0                        |